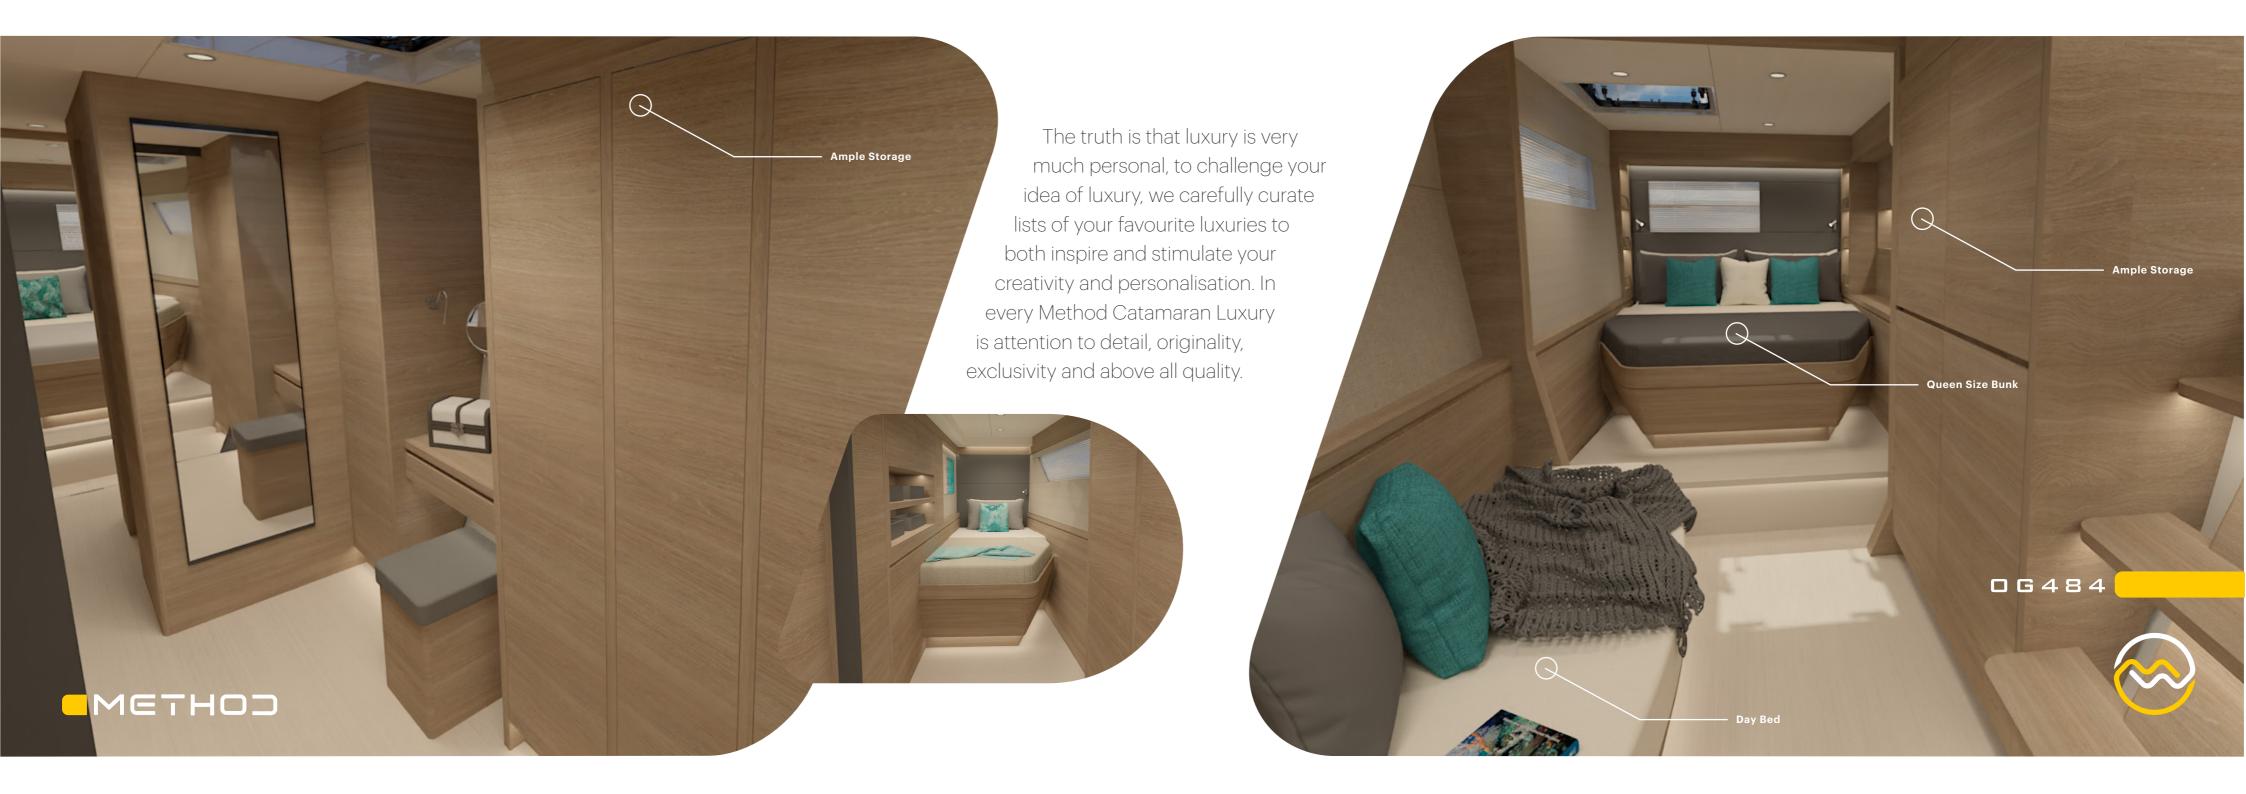

The Method Catamaran OG484 is designed with only the highest grade materials, E-glass, carbon composites, finishes, mechanics and appliances to make any owner or guest feel at ease in this luxury catamaran.