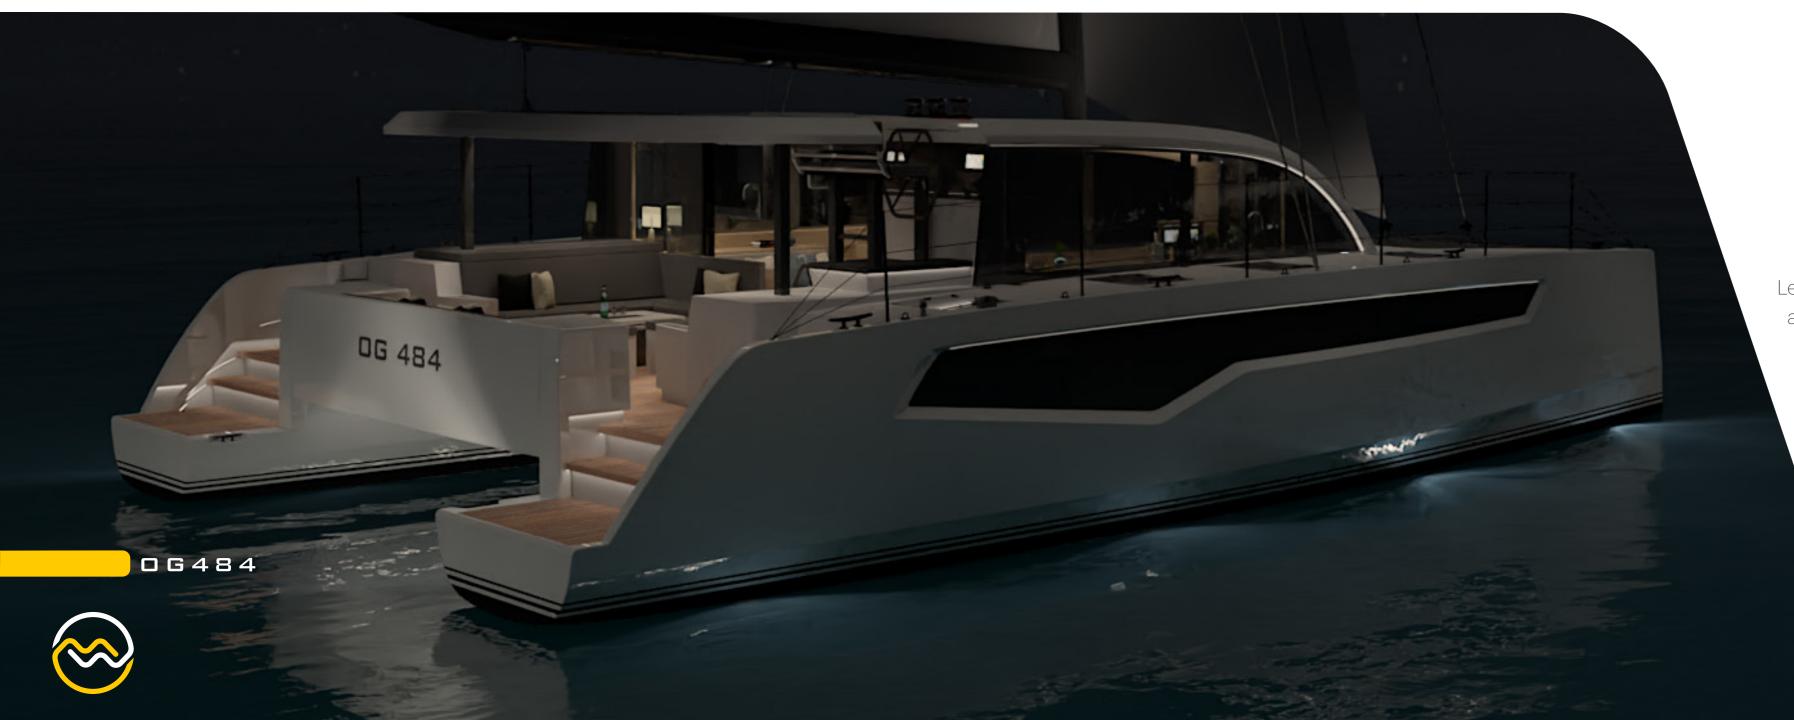

and memorable in the living area.

OG484

Let the tranquil night time
ambience aboard your
Method Catamaran
transport your mind to
a place of serenity.
The carefully designed
ambient lighting creates
comfortable and inviting
atmospheres where the
ordinary becomes
extraordinary.

The Method Catamaran OG484 is designed with only the highest grade materials, E-glass, carbon composites, finishes, mechanics and appliances to make any owner or guest feel at ease in this luxury catamaran.