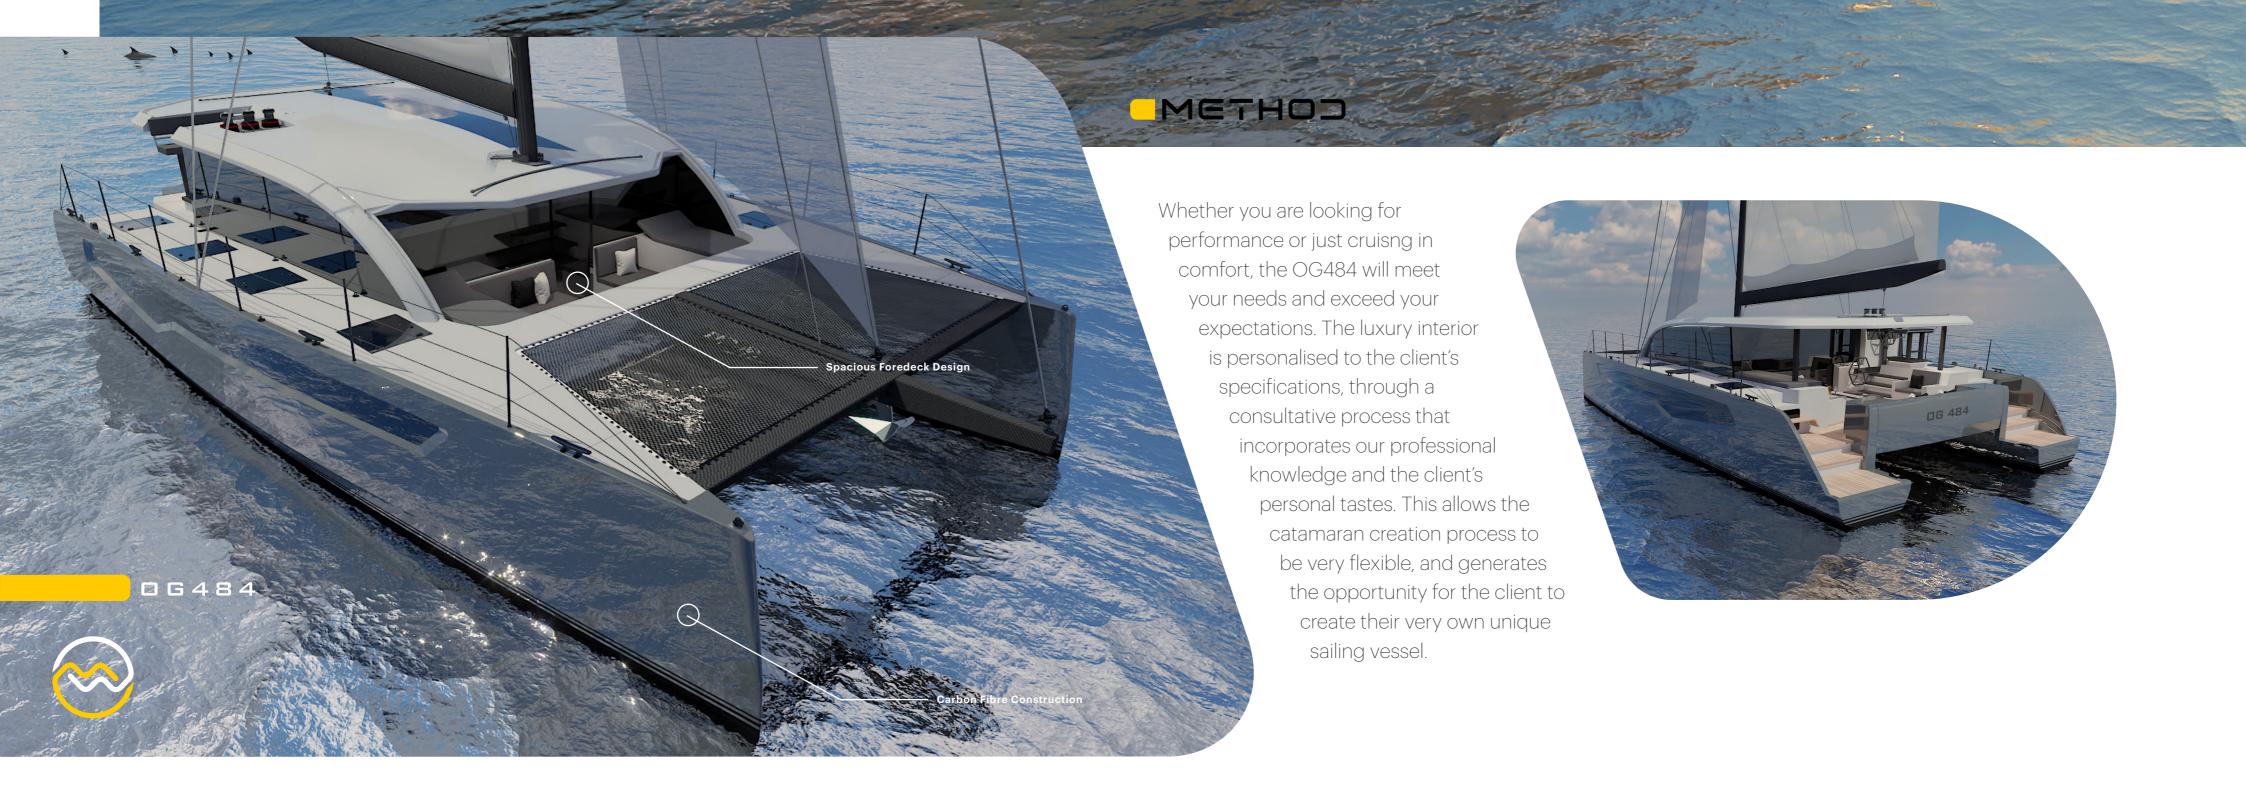

The Method Catamaran OG484 is designed with only the highest grade materials, E-glass, carbon composites, finishes, mechanics and appliances to make any owner or guest feel at ease in this luxury catamaran.