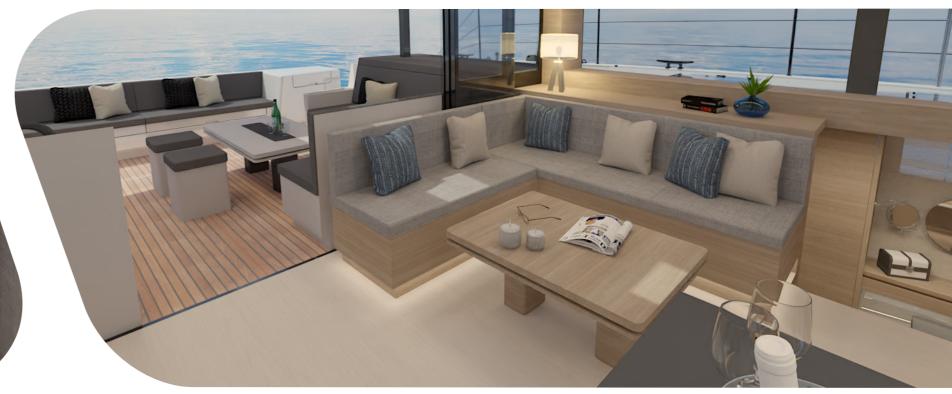

## METHOD

The essence of every Method Catamaran interior design will always be about people and how they live in it. It is about the realities of what makes for an attractive, ergonomic, quality and meaningful environment.

and memorable in the living area.

OG484

Let the tranquil night time
ambience aboard your
Method Catamaran
transport your mind to
a place of serenity.
The carefully designed
ambient lighting creates
comfortable and inviting
atmospheres where the
ordinary becomes
extraordinary.