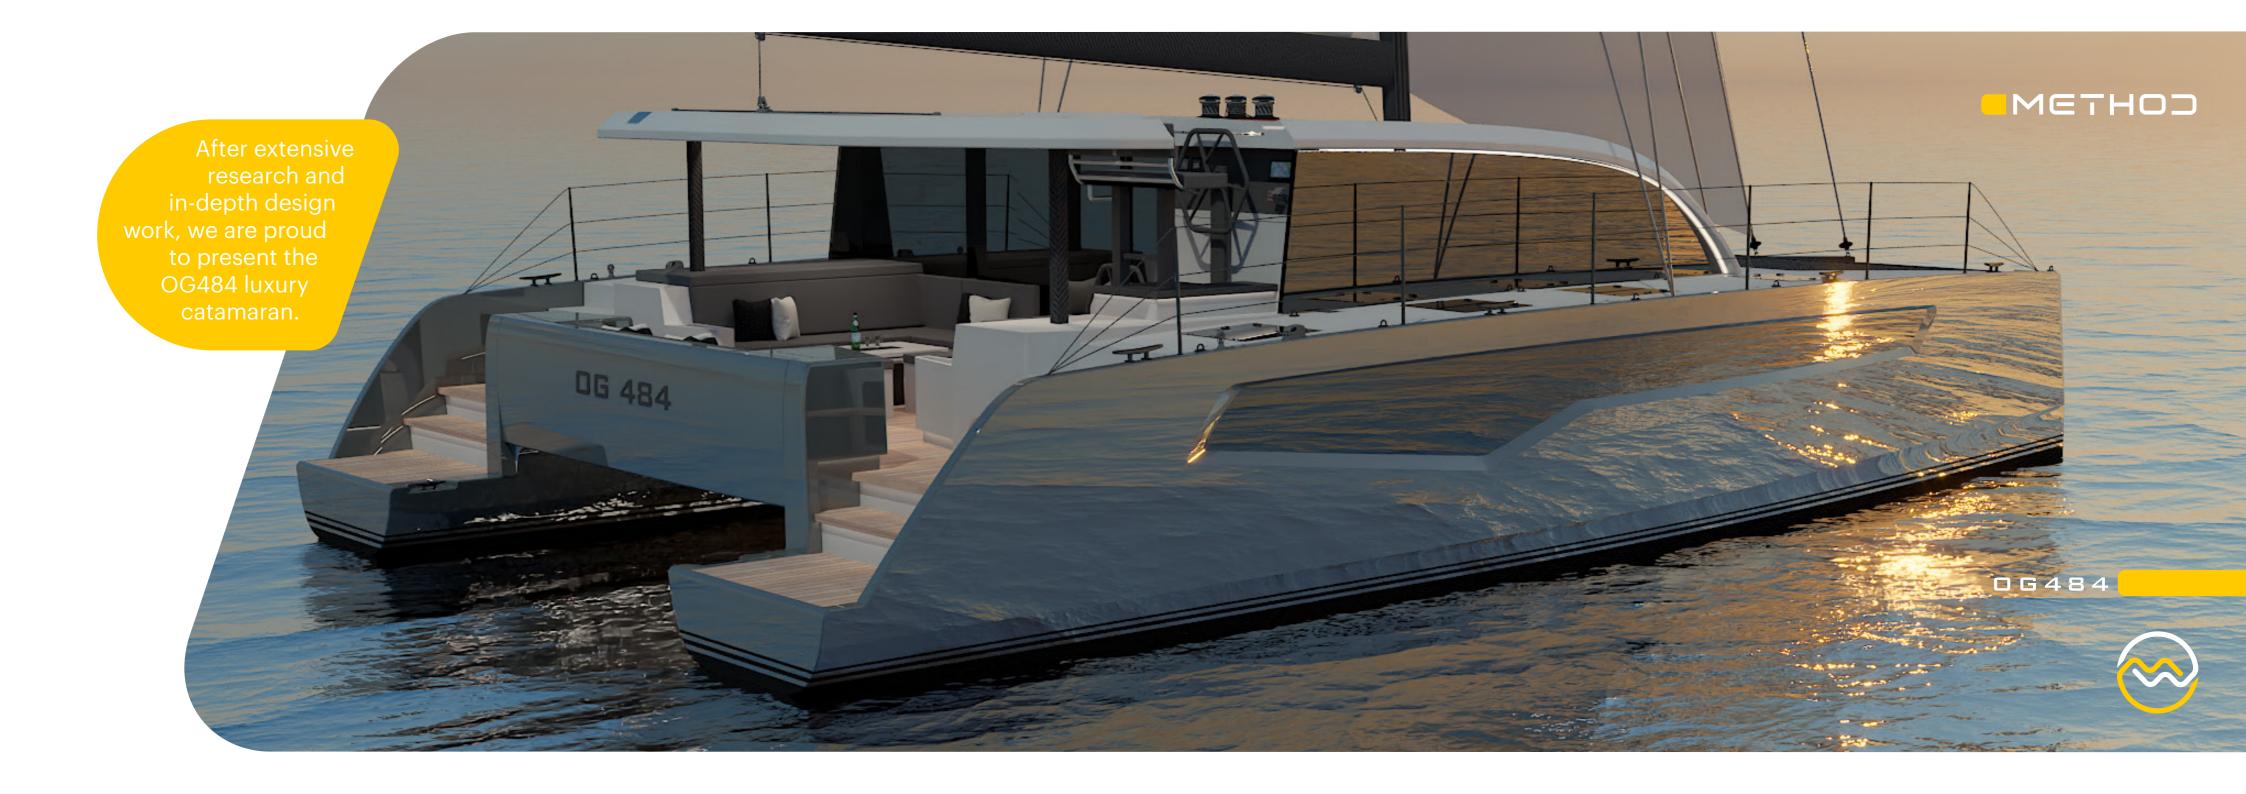

The Method Catamaran OG484 is designed with only the highest grade materials, E-glass, carbon composites, finishes, mechanics and appliances to make any owner or guest feel at ease in this luxury catamaran.