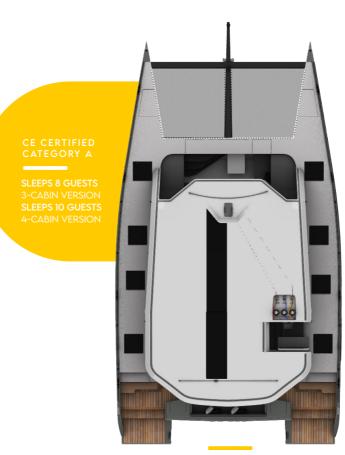

the preferred elite boat builders in our class globally.











## METHOD

The essence of every Method Catamaran interior design will always be about people and how they live in it. It is about the realities of what makes for an attractive, ergonomic, quality and meaningful environment.





and memorable in the living area.

OG484











Let the tranquil night time
ambience aboard your
Method Catamaran
transport your mind to
a place of serenity.
The carefully designed
ambient lighting creates
comfortable and inviting
atmospheres where the
ordinary becomes
extraordinary.



The Method Catamaran OG484 is designed with only the highest grade materials, E-glass, carbon composites, finishes, mechanics and appliances to make any owner or guest feel at ease in this luxury catamaran.









DECK AND FLY BRIDGE VIEW OWNERS VERSION

SALOON VIEW OWNERS VERSION

670MM

DRAFT MAX LOAD

2.FT4N

750MM

CABIN VIEW
OWNERS VERSION



8.25M

LENGTH OVERALL

15.45M

LENGTH WATERLINE

48.5FT 14.8M

BRIDGE DECK HEIGHT

930MM

DISPLACEMENT LIGHT DRAFT LIGHTSHIP

27 420LBS

12 420KG

DISPLACEMENT MAX

32 848LBS

14 900KG