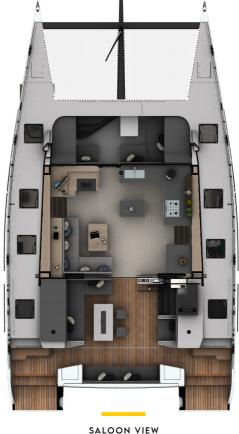

DECK AND FLY BRIDGE VIEW OWNERS VERSION

SALOON VIEW OWNERS VERSION

670MM

DRAFT MAX LOAD

2.FT4N

750MM

CABIN VIEW
OWNERS VERSION

8.25M