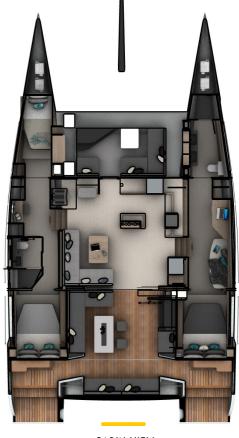

DECK AND FLY BRIDGE VIEW OWNERS VERSION

SALOON VIEW OWNERS VERSION

670MM

DRAFT MAX LOAD

2.FT4N

750MM

CABIN VIEW
OWNERS VERSION

8.25M