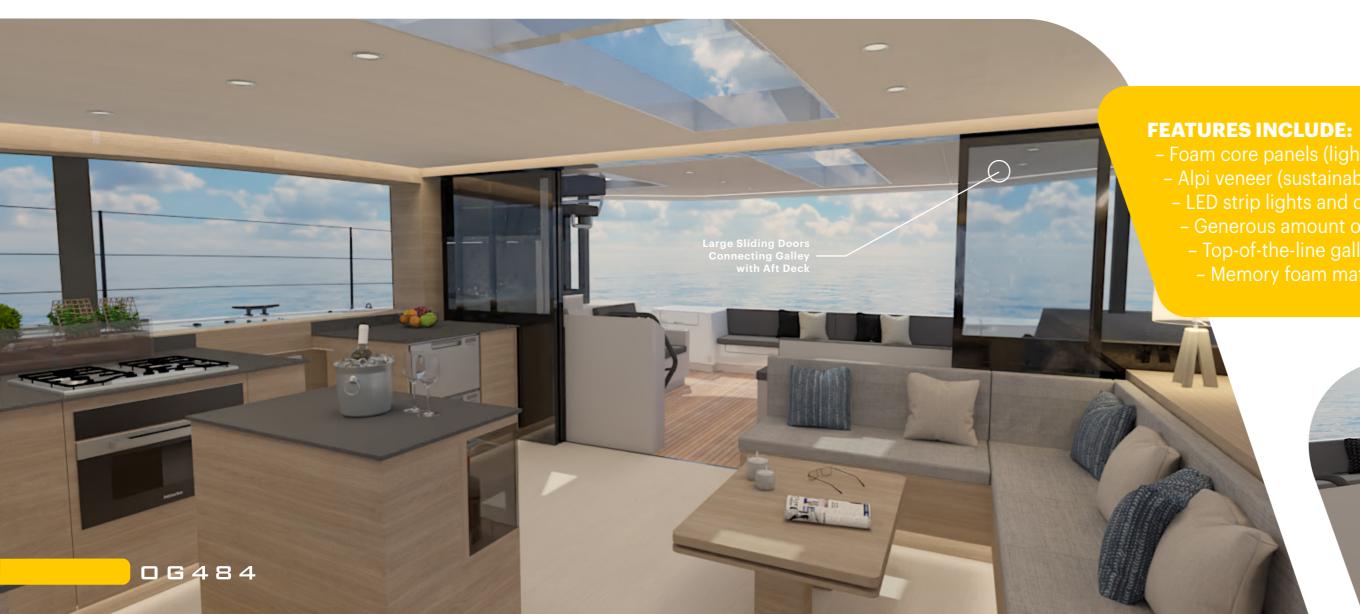

and memorable in the living area.

OG484

Let the tranquil night time
ambience aboard your
Method Catamaran
transport your mind to
a place of serenity.
The carefully designed
ambient lighting creates
comfortable and inviting
atmospheres where the
ordinary becomes
extraordinary.