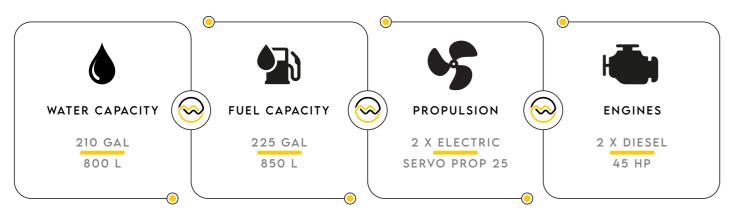

of the preferred elite boat builders in our class globally.











## METHOD

The essence of every Method Catamaran interior design will always be about people and how they live in it. It is about the realities of what makes for an attractive, ergonomic, quality and meaningful environment.





and memorable in the living area.

OG484











Let the tranquil night time
ambience aboard your
Method Catamaran
transport your mind to
a place of serenity.
The carefully designed
ambient lighting creates
comfortable and inviting
atmospheres where the
ordinary becomes
extraordinary.



The Method Catamaran OG484 is designed with only the highest grade materials, E-glass, carbon composites, finishes, mechanics and appliances to make any owner or guest feel at ease in this luxury catamaran.









DECK AND FLY BRIDGE VIEW OWNERS VERSION

SALOON VIEW OWNERS VERSION

670MM

DRAFT MAX LOAD

2.FT4N

750MM

CABIN VIEW
OWNERS VERSION



8.25M

LENGTH OVERALL

15.45M

LENGTH WATERLINE

48.5FT 14.8M

BRIDGE DECK HEIGHT

930MM

DISPLACEMENT LIGHT DRAFT LIGHTSHIP

27 420LBS

12 420KG

DISPLACEMENT MAX

32 848LBS

14 900KG