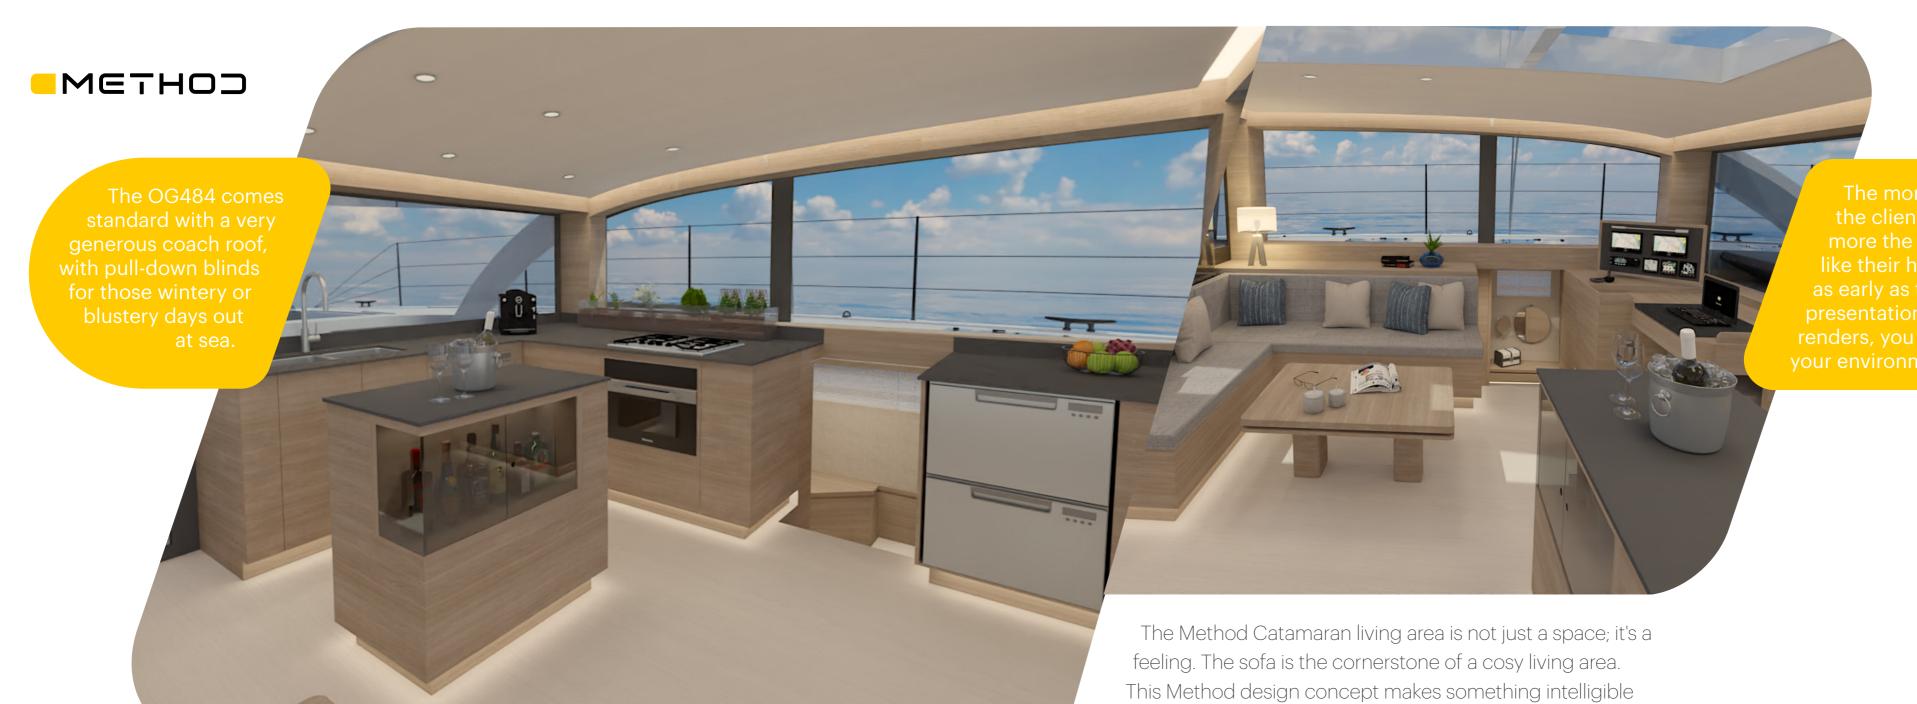

The Method Catamaran OG484 is designed with only the highest grade materials, E-glass, carbon composites, finishes, mechanics and appliances to make any owner or guest feel at ease in this luxury catamaran.