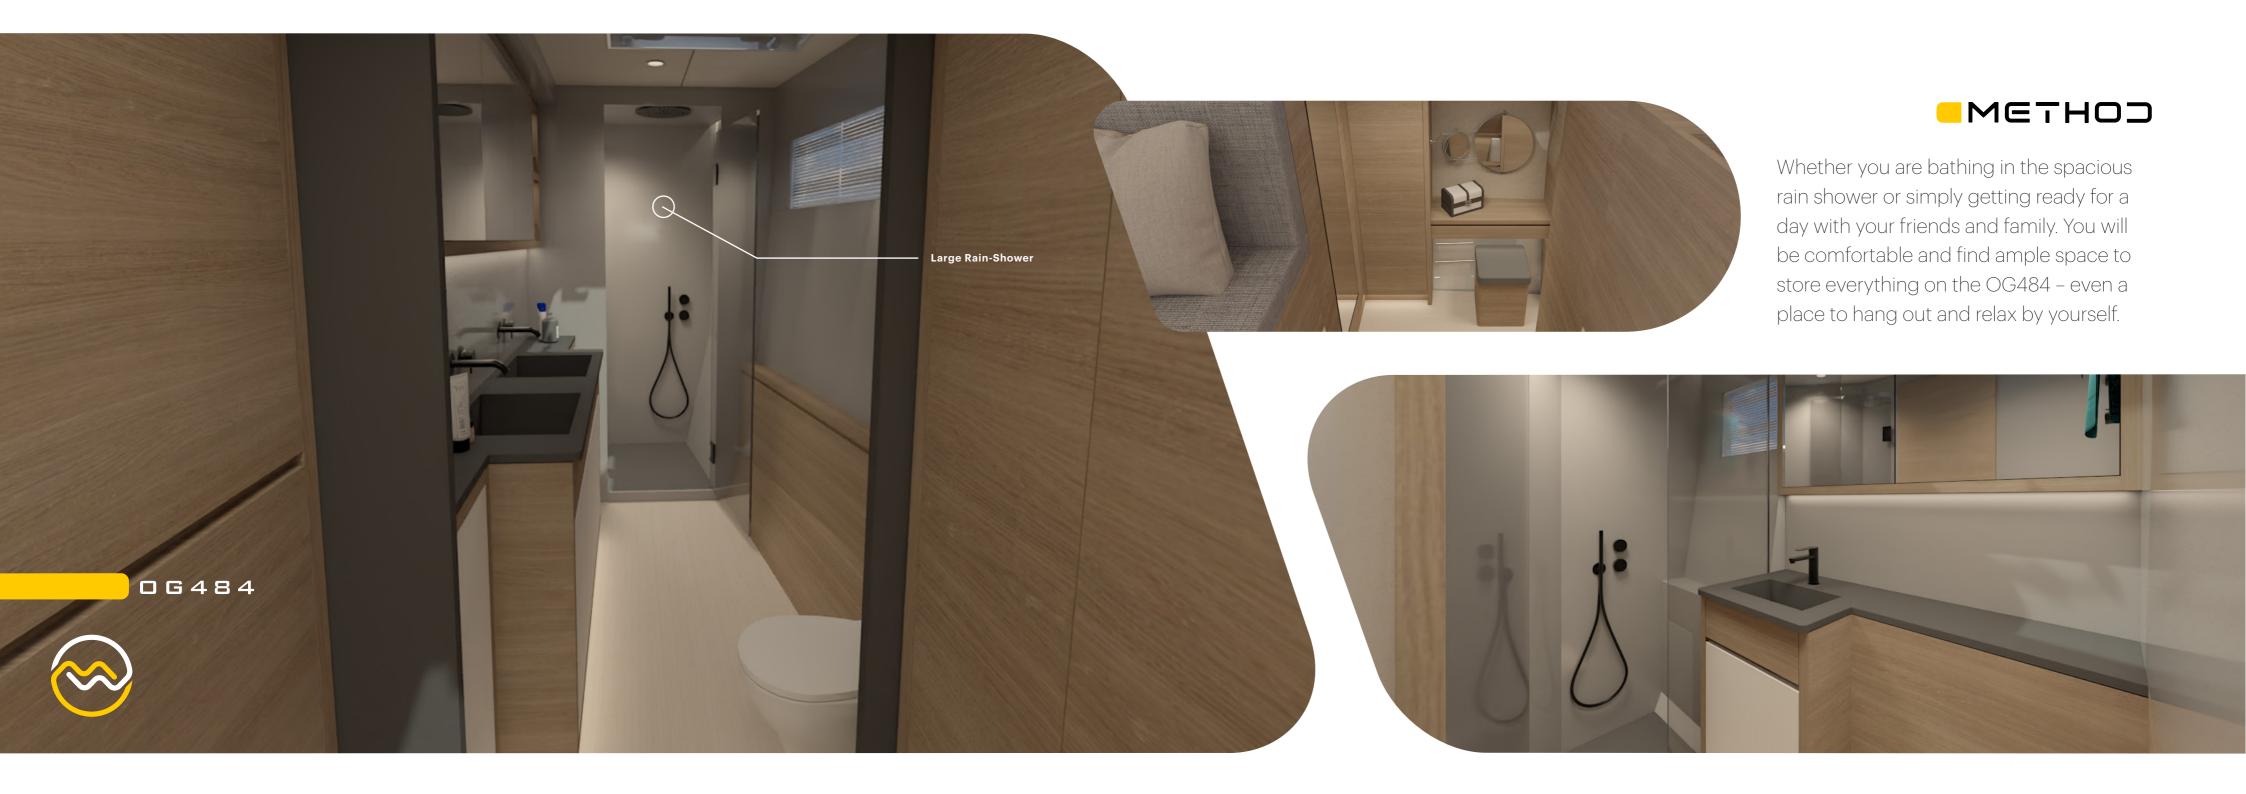

The Method Catamaran OG484 is designed with only the highest grade materials, E-glass, carbon composites, finishes, mechanics and appliances to make any owner or guest feel at ease in this luxury catamaran.